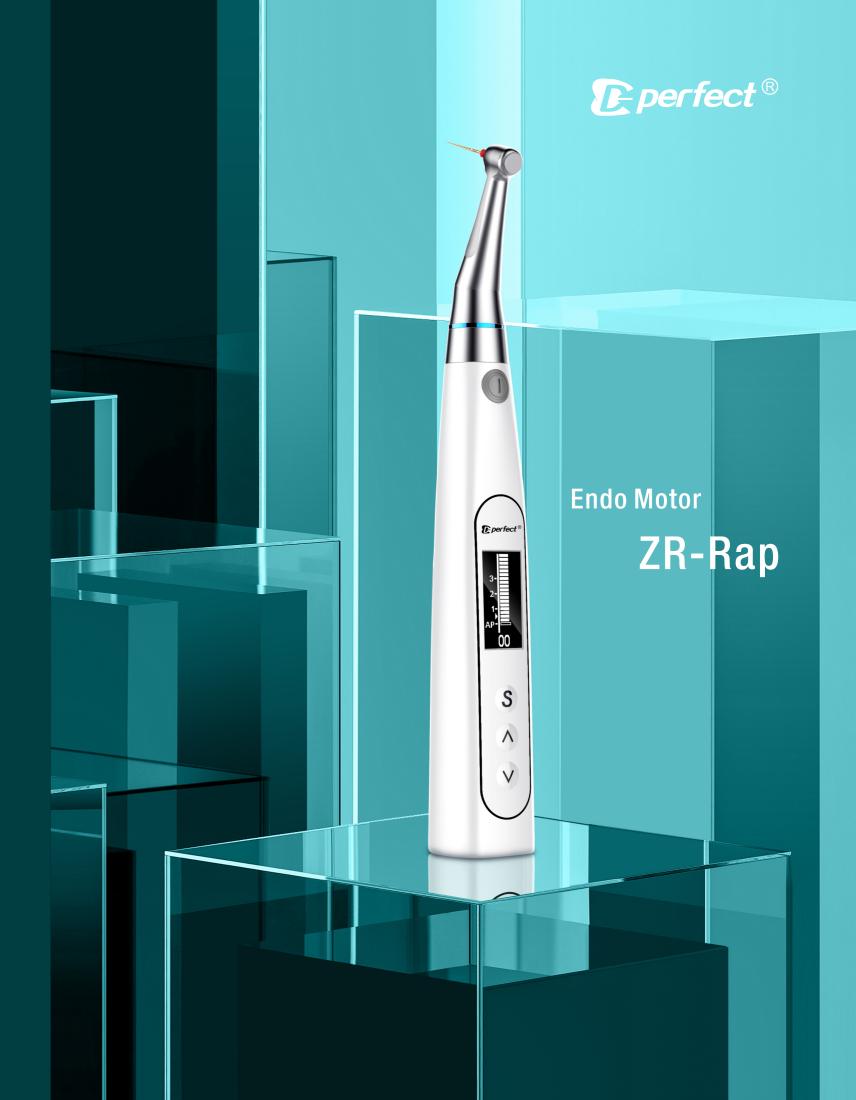

## Wireless endo motor with built in APEX locator

Wireless Endo motor is generally built with APEX locator and hand-held motor with root-canal length measurement function. It's more convenient to operate relying on multiple functions therein.

### **Digital OLED dispaly**

With application of digital OLED display screen, it has clear and visual digital displaying effect.

"ZR-Rap"is mainly used in Endodontic treatment. It can be used as a endo motor for preparation and enlargement of root canals, or device for measuring canallength.